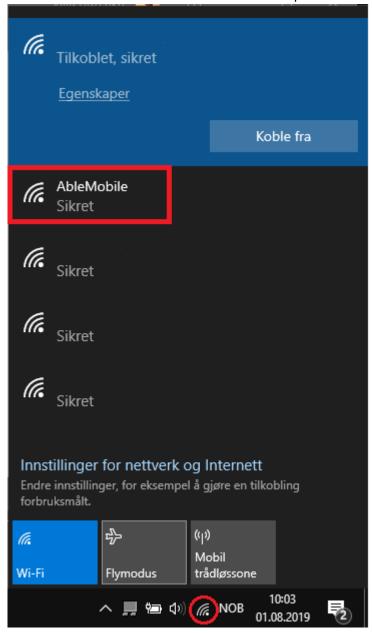

- Wait until «AbleMobile» wireless network shows up in Wi-Fi settings
- Connect to the network with «ablecon2011» as password

- Open AbleCenter program

- Right click on grey screen and choose "preferences"
- Choose «Advanced» and check «Show IP adress»