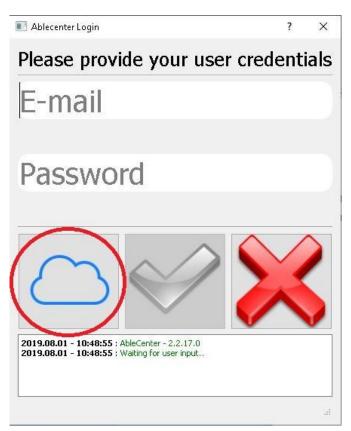

## AbleCenter Multimedia System

AbleGrabber™M Set-up Instructions

- Install AbleCenter software (AbleCenter.exe provided on usb drive)

- Press «AbleSky» icon to create new user.

- Log in with user credentials from AbleSky
- Connect power supply to AbleGrabberM unit