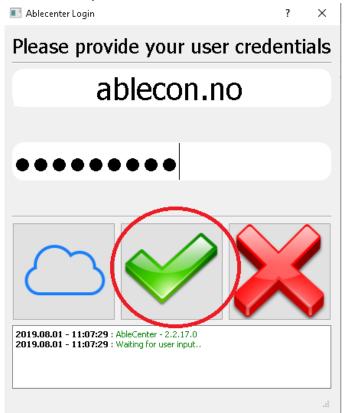

## AbleCenter Multimedia System

AbleGrabber™M Set-up Instructions

- Install AbleCenter software (AbleCenter.exe provided on usb drive)

- Press «AbleSky» icon to create new user.

- Log in with user credentials from AbleSky
- Connect power supply to AbleGrabberM unit