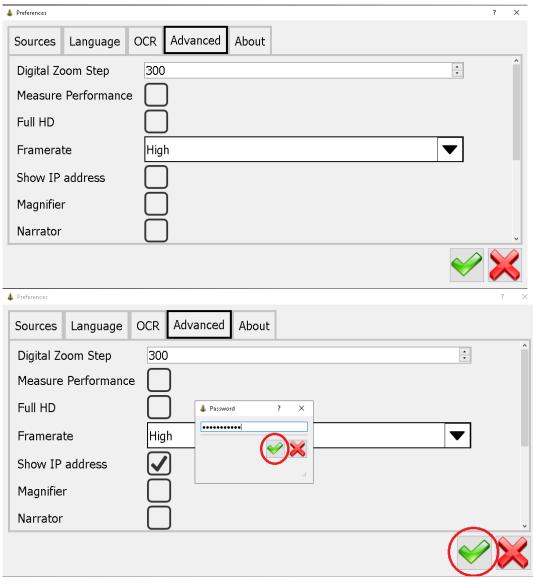

- Wait until «AbleMobile» wireless network shows up in Wi-Fi settings
- Connect to the network with «ablecon2011» as password

- Open AbleCenter program

- Right click on grey screen and choose "preferences"
- Choose «Advanced» and check «Show IP adress»

- Type in «ablastic123» as password

- Proceed to "Sources" tab
- Under AbleGrabber change iP address to «192.168.250.254»
- Make sure that only AbleGrabber is checked.

- Confirm changes by pressing the green button in right corner.
- Restart program to get picture from AbleGrabberM