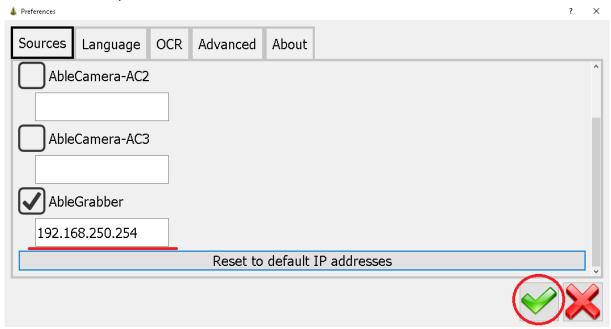

- Type in «ablastic123» as password

- Proceed to "Sources" tab
- Under AbleGrabber change iP address to «192.168.250.254»
- Make sure that only AbleGrabber is checked.

- Confirm changes by pressing the green button in right corner.
- Restart program to get picture from AbleGrabberM