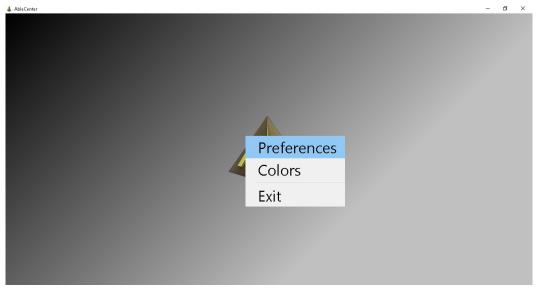

- Wait until «AbleMobile» wireless network shows up in Wi-Fi settings
- Connect to the network with «ablecon2011» as password

- Open AbleCenter program

- Right click on grey screen and choose "preferences"
- Choose «Advanced» and check «Show IP adress»